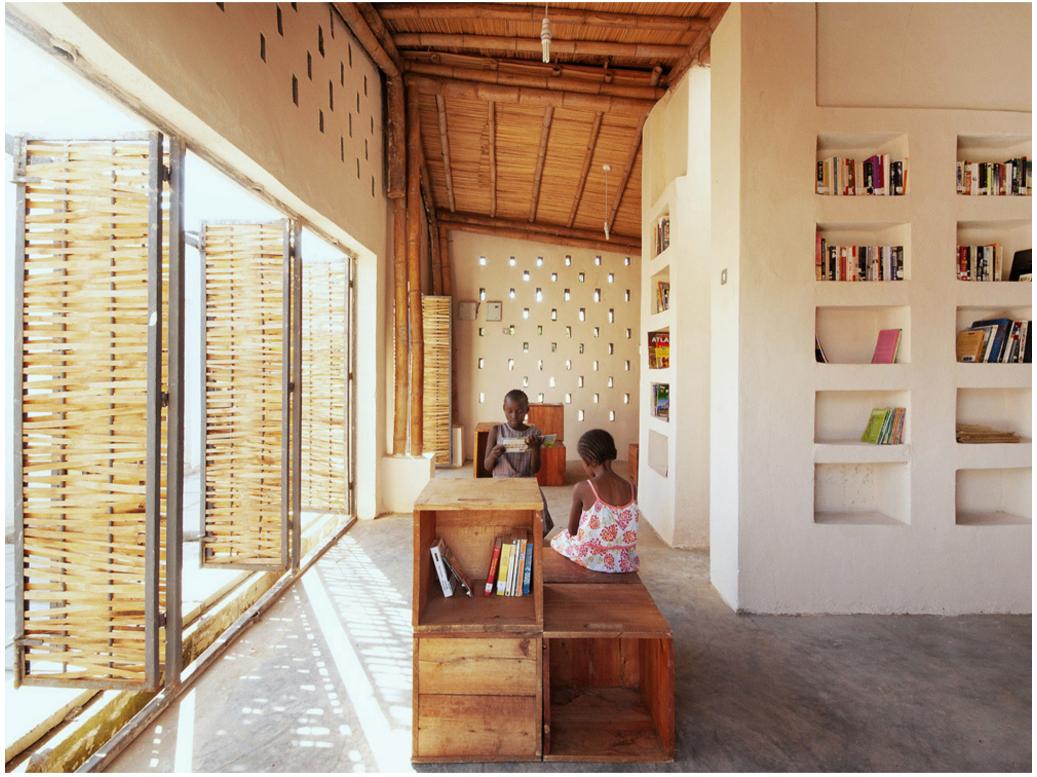

## #1 Design-Build Projects in Ghana and Kenya

Architects: Ellen Rouwendal & Laura Strähle

(c) Laura Strahle

Katharina Kohlroser is going to talk about her experience working on two design-build projects in Ghana and Kenya.

Whilst strengthening skills and labor by involving the local community the buildings made out of rammed earth and bamboo created new opportunities for their daily lives. The architect emphasizes that we need to trust much more in our intuitions as well as in the strength of our choices. 21.03.19, 16:00 Kunstuniversität Linz Hauptplatz 6, 4. OG